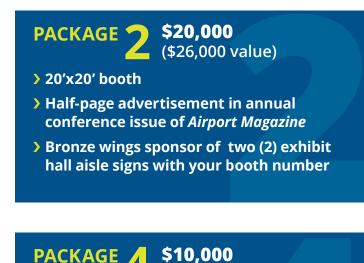

#### PACKAGE 📿 \$15,000 (\$20,000 value)

- > 10'x20' booth with two corners
- > Half-page advertisement in annual conference issue of Airport Magazine
- > Bronze wings sponsor of two (2) exhibit hall aisle signs with your booth number