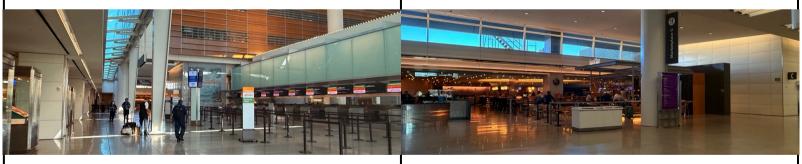

Continue walking towards the Check-In Aisles and turn **left** at Aisle 1.

Continue walking past Marketplace G (Food Court) towards Aisle 3.

Walk towards Aisle 3 and turn left at the **SFO Badging & Training** sign directly across from Aisle 3.

#### From SFO BART Station:

1) After disembarking from BART, walk toward the **front** of the station.

Enter through the doors into International Terminal G.

2) Continue walking towards the Check-In Aisles and turn right at Aisle 1.

3) Continue walking straight towards Marketplace G (Food Court).

4) Turn right at Marketplace G and walk towards Aisle 3.

Walk towards Aisle 3 and turn left at the SFO Badging & Training sign directly across from Aisle 3.