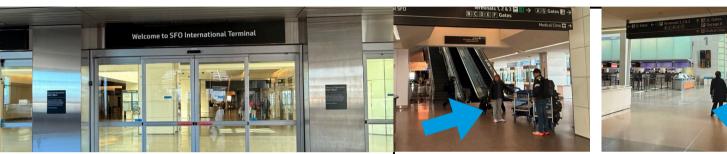

#### From SFO BART Station:

1) After disembarking from BART, walk toward the **front** of the station.

Enter through the doors into International Terminal G.

2) Continue walking towards the Check-In Aisles and turn right at Aisle 1.

3) Continue walking straight towards Marketplace G (Food Court).

4) Turn right at Marketplace G and walk towards Aisle 3.

Walk towards Aisle 3 and turn left at the SFO Badging & Training sign directly across from Aisle 3.