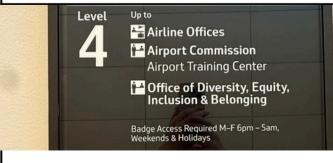

Walk down the hallway towards mailboxes and enter elevators **EL 1018** or **EL 1019**.

Take elevator to **Level 4.**Badge Access **Required** M-F 6pm - 5am

Exit the elevator, turn **right**, and walk down towards the Airport Training Center.

### **Directions to the Airport Training Center**

From SFO BART Station (continued):

Walk down the hallway towards mailboxes and enter elevators **EL 1018** or **EL 1019**.

Take elevator to **Level 4.**Badge Access **Required** M-F 6pm - 5am