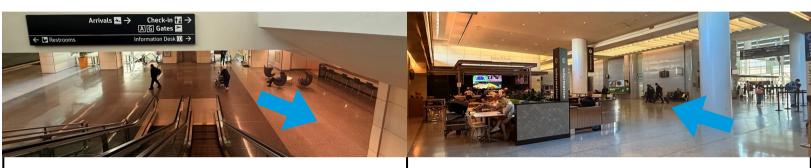

#### **Directions to the Airport Training Center**

From International Terminal G AirTrain Station:

After disembarking from the AirTrain, walk toward the **exit** of the station.

Take the escalators down and follow signs to **Check-In.** 

Continue walking towards the Check-In Aisles and turn **left** at Aisle 1.

Continue walking past Marketplace G (Food Court) towards Aisle 3.

Walk towards Aisle 3 and turn left at the **SFO Badging & Training** sign directly across from Aisle 3.

#### From SFO BART Station:

1) After disembarking from BART, walk toward the **front** of the station.

Enter through the doors into International Terminal G.

2) Continue walking towards the Check-In Aisles and turn right at Aisle 1.

3) Continue walking straight towards Marketplace G (Food Court).

4) Turn right at Marketplace G and walk towards Aisle 3.

Walk towards Aisle 3 and turn left at the SFO Badging & Training sign directly across from Aisle 3.