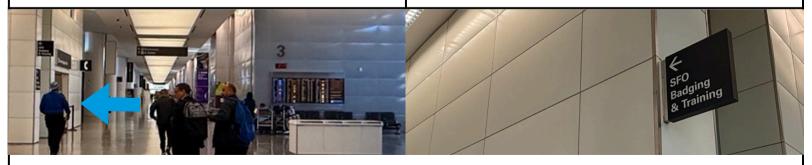

Continue walking towards the Check-In Aisles and turn **left** at Aisle 1.

Continue walking past Marketplace G (Food Court) towards Aisle 3.

Walk towards Aisle 3 and turn left at the **SFO Badging & Training** sign directly across from Aisle 3.

3) Continue walking straight towards Marketplace G (Food Court).

4) Turn right at Marketplace G and walk towards Aisle 3.

Walk towards Aisle 3 and turn left at the SFO Badging & Training sign directly across from Aisle 3.