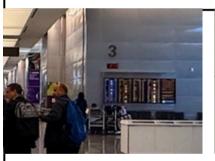

Continue walking towards the Check-In Aisles and turn **left** at Aisle 1.

Continue walking past Marketplace G (Food Court) towards Aisle 3.

Walk towards Aisle 3 and turn left at the **SFO Badging & Training** sign directly across from Aisle 3.

3) Continue walking straight towards Marketplace G (Food Court).

4) Turn right at Marketplace G and walk towards Aisle 3.

Walk towards Aisle 3 and turn left at the SFO Badging & Training sign directly across from Aisle 3.