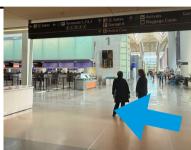

#### **Directions to the Airport Training Center**

From International Terminal G AirTrain Station:

After disembarking from the AirTrain, walk toward the **exit** of the station.

Take the escalators down and follow signs to **Check-In.** 

Continue walking towards the Check-In Aisles and turn **left** at Aisle 1.

Continue walking past Marketplace G (Food Court) towards Aisle 3.

Walk towards Aisle 3 and turn left at the **SFO Badging & Training** sign directly across from Aisle 3.